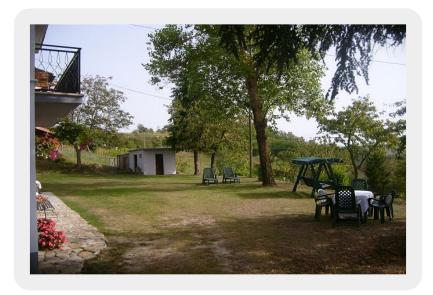

### Grounds

This property is in an elevated position within its own grounds. The immediate garden area is well kept with mature trees and shrubs and fruit trees including, pear, fig, apple, hazelnut, walnut, apricot and cherry.

There are large areas of flat land suitable to park cars and to develop a swimming pool area.