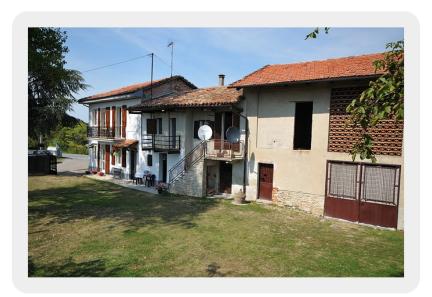

### **Property Description**

This old farmhouse and hayloft area provides spacious and flexible accommodation options which can be adapted to suit your personal requirements.

The accommodation is currently split into three houses.

Main Farmhouse - part two - currently the owners accommodation. Simple and ready to move into accommodation. The current licence to rent the apartments also allows that this area is updated to provide a further guest apartment thus increasing the income potential from this property.

Ground floor - living/kitchen area and outside staircase leading to first floor

First floor - two bedrooms and bathroom

The Hayloft/Barn area - An exciting restoration opportunity... This Langhe stone barn has an excellent structure and therefore its restoration is very straightforward. Approx 250 sqm of character property to design to suit your personal tastes and requirements.....