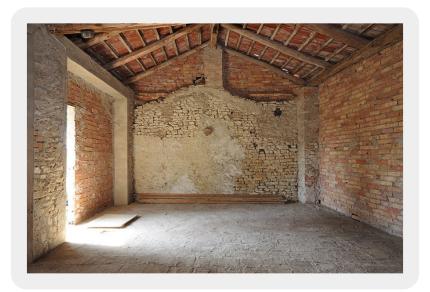

Ground floor - living/kitchen area and outside staircase leading to first floor

First floor - two bedrooms and bathroom

The Hayloft/Barn area - An exciting restoration opportunity... This Langhe stone barn has an excellent structure and therefore its restoration is very straightforward. Approx 250 sqm of character property to design to suit your personal tastes and requirements.....