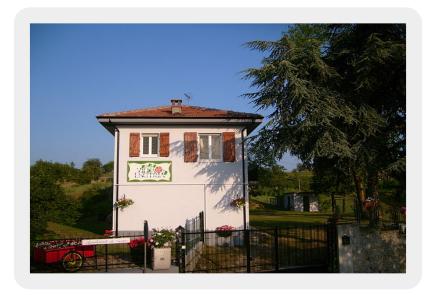

easing the income potential from this property.

Ground floor - living/kitchen area and outside staircase leading to first floor

First floor - two bedrooms and bathroom

The Hayloft/Barn area - An exciting restoration opportunity... This Langhe stone barn has an excellent structure and therefore its restoration is very straightforward. Approx 250 sqm of character property to design to suit your personal tastes and requirements.....

### Grounds

This property is in an elevated position within its own grounds. The immediate garden area is well kept with mature trees and shrubs and fruit trees including, pear, fig, apple, hazelnut, walnut, apricot and cherry.

There are large areas of flat land suitable to park cars and to develop a swimming pool area.

# **Property photos**













































# piedmontproperty.com