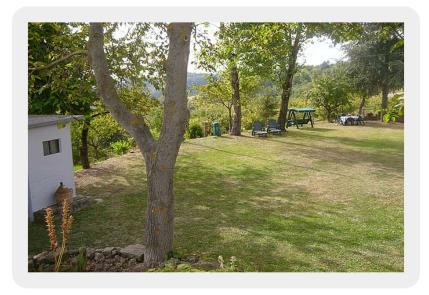

### Grounds

This property is in an elevated position within its own grounds. The immediate garden area is well kept with mature trees and shrubs and fruit trees including, pear, fig, apple, hazelnut, walnut, apricot and cherry.

There are large areas of flat land suitable to park cars and to develop a swimming pool area.