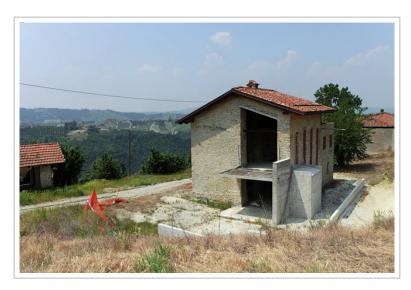

## **Property Description**

This traditional Langhe style property offers an interesting investment opportunity.

The property is available for sale **part restored** and requires final finishing to personalise this charming character property to suit your own tastes and requirements.

The major external restoration work is complete and now the exciting stage of finishing is ready to take place. The property requires internal wall divides, electrics, plumbing, bathrooms and kitchen, windows & floor tiles.

The restoration work completed so far has been completed by local craftsmen to a high standard and features include exposed stone/brick walls and high exposed wooden ceilings.

Within the photographs you see the planned project for this house which includes a very 'open plan' feel and a roof top terrace area.