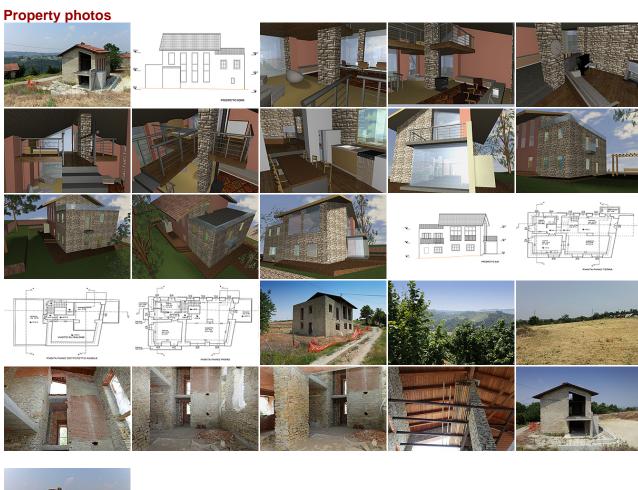

The restoration work completed so far has been completed by local craftsmen to a high standard and features include exposed stone/brick walls and high exposed wooden ceilings.

Within the photographs you see the planned project for this house which includes a very 'open plan' feel and a roof top terrace area.

At this stage the project can be simply changed to reflect and personal ideas you may have and therefore designing the layout of the house to suit your personal tastes.

A perfect holiday home or permanent home located in the most important & prestigious area of the Langhe close to Alba & Barolo.