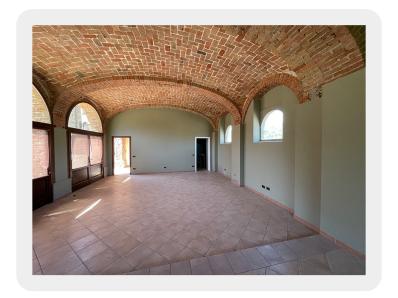

Country Estate with 1700 sqm of characteristic buildings with brick exposed vaulted ceilings, original cotto floors, original fireplaces, arched windows, high ceilings. its atmosphere must be experienced.

The buildings boast 1700 sqm of characteristic space with brick exposed vaulted ceilings, original cotto floors, original fireplaces, arched windows, high ceilings!. its atmosphere must be experienced.