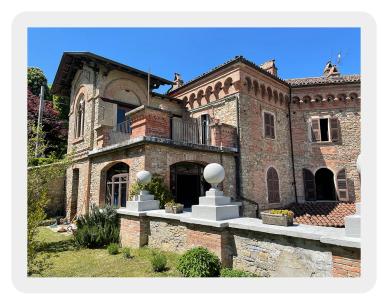

Country Estate with 1700 sqm of characteristic buildings with brick exposed vaulted ceilings, original cotto floors, original fireplaces, arched windows, high ceilings. its atmosphere must be experienced.

#### **HISTORIC COUNTRY ESTATE**

Located in a dominant and panoramic position within its own private estate of 1.3 hectares

These stunning buildings date back to early 19th century maintaining the intesting and important architecture of the ancient houses.

The buildings boast 1700 sqm of characteristic space with brick exposed vaulted ceilings, original cotto floors, original fireplaces, arched windows, high ceilings!. its atmosphere must be experienced.