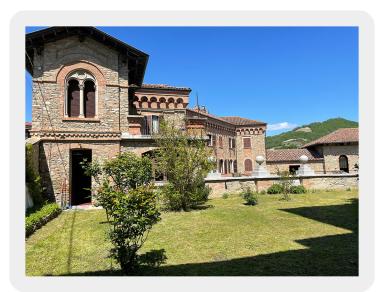

Country Estate with 1700 sqm of characteristic buildings with brick exposed vaulted ceilings, original cotto floors, original fireplaces, arched windows, high ceilings. its atmosphere must be experienced.

#### **HISTORIC COUNTRY ESTATE**

Located in a dominant and panoramic position within its own private estate of 1.3 hectares

These stunning buildings date back to early 19th century maintaining the intesting and important architecture of the ancient houses.

The buildings boast 1700 sqm of characteristic space with brick exposed vaulted ceilings, original cotto floors, original fireplaces, arched windows, high ceilings!. its atmosphere must be experienced.