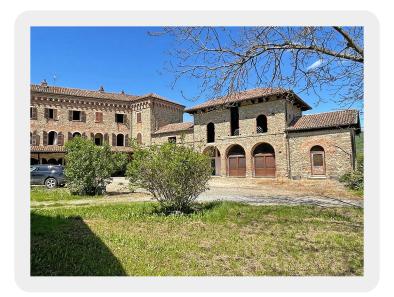

Country Estate with 1700 sqm of characteristic buildings with brick exposed vaulted ceilings, original cotto floors, original fireplaces, arched windows, high ceilings. its atmosphere must be experienced.

#### **HISTORIC COUNTRY ESTATE**

Located in a dominant and panoramic position within its own private estate of 1.3 hectares

These stunning buildings date back to early 19th century maintaining the intesting and important architecture of the ancient houses.

The buildings boast 1700 sqm of characteristic space with brick exposed vaulted ceilings, original cotto floors, original fireplaces, arched windows, high ceilings!. its atmosphere must be experienced.