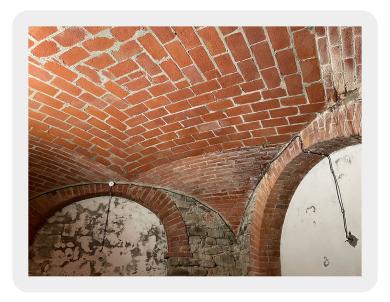

Country Estate with 1700 sqm of characteristic buildings with brick exposed vaulted ceilings, original cotto floors, original fireplaces, arched windows, high ceilings. its atmosphere must be experienced.

The buildings boast 1700 sqm of characteristic space with brick exposed vaulted ceilings, original cotto floors, original fireplaces, arched windows, high ceilings!. its atmosphere must be experienced.