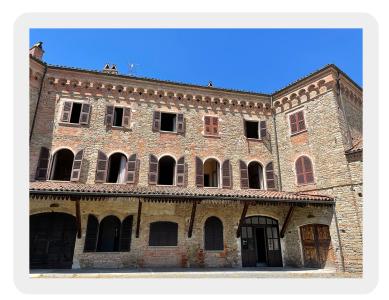

Country Estate with 1700 sqm of characteristic buildings with brick exposed vaulted ceilings, original cotto floors, original fireplaces, arched windows, high ceilings. its atmosphere must be experienced.

#### **HISTORIC COUNTRY ESTATE**

Located in a dominant and panoramic position within its own private estate of 1.3 hectares

These stunning buildings date back to early 19th century maintaining the intesting and important architecture of the ancient houses.

The buildings boast 1700 sqm of characteristic space with brick exposed vaulted ceilings, original cotto floors, original fireplaces, arched windows, high ceilings!. its atmosphere must be experienced.