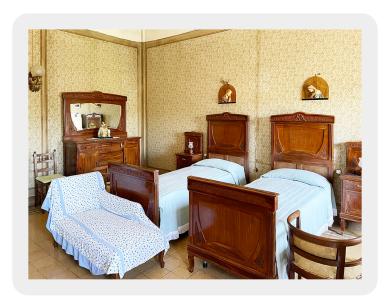

Country Estate with 1700 sqm of characteristic buildings with brick exposed vaulted ceilings, original cotto floors, original fireplaces, arched windows, high ceilings. its atmosphere must be experienced.

The buildings boast 1700 sqm of characteristic space with brick exposed vaulted ceilings, original cotto floors, original fireplaces, arched windows, high ceilings!. its atmosphere must be experienced.