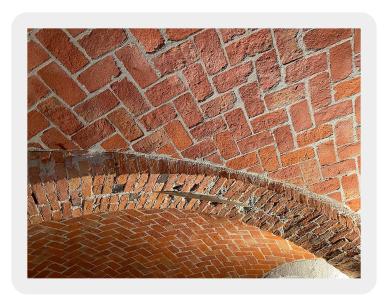

Country Estate with 1700 sqm of characteristic buildings with brick exposed vaulted ceilings, original cotto floors, original fireplaces, arched windows, high ceilings. its atmosphere must be experienced.

The buildings boast 1700 sqm of characteristic space with brick exposed vaulted ceilings, original cotto floors, original fireplaces, arched windows, high ceilings!. its atmosphere must be experienced.