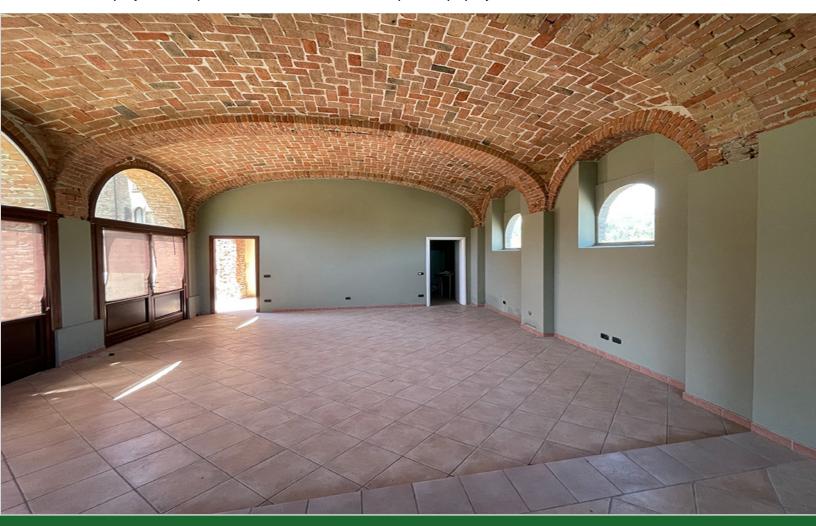

Country Estate with 1700 sqm of characteristic buildings with brick exposed vaulted ceilings, original cotto floors, original fireplaces, arched windows, high ceilings. its atmosphere must be experienced.

The buildings boast 1700 sqm of characteristic space with brick exposed vaulted ceilings, original cotto floors, original fireplaces, arched windows, high ceilings!. its atmosphere must be experienced.