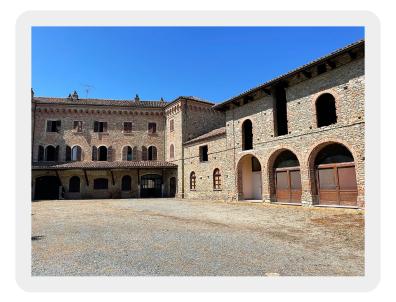

Country Estate with 1700 sqm of characteristic buildings with brick exposed vaulted ceilings, original cotto floors, original fireplaces, arched windows, high ceilings. its atmosphere must be experienced.

#### **HISTORIC COUNTRY ESTATE**

Located in a dominant and panoramic position within its own private estate of 1.3 hectares

These stunning buildings date back to early 19th century maintaining the intesting and important architecture of the ancient houses.

The buildings boast 1700 sqm of characteristic space with brick exposed vaulted ceilings, original cotto floors, original fireplaces, arched windows, high ceilings!. its atmosphere must be experienced.