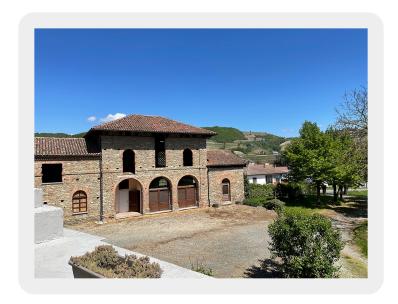

Country Estate with 1700 sqm of characteristic buildings with brick exposed vaulted ceilings, original cotto floors, original fireplaces, arched windows, high ceilings. its atmosphere must be experienced.

The buildings boast 1700 sqm of characteristic space with brick exposed vaulted ceilings, original cotto floors, original fireplaces, arched windows, high ceilings!. its atmosphere must be experienced.

They have been maintained well they do not require major restoration, some parts are comfortably habitable and others would benefit from some modernization /upgrading/personalization .

This is a very interesting opportunity to develop into a prestigious bespoke business activity