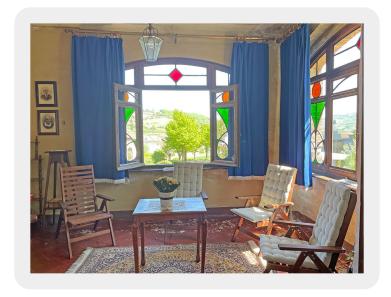

Country Estate with 1700 sqm of characteristic buildings with brick exposed vaulted ceilings, original cotto floors, original fireplaces, arched windows, high ceilings. its atmosphere must be experienced.

The buildings boast 1700 sqm of characteristic space with brick exposed vaulted ceilings, original cotto floors, original fireplaces, arched windows, high ceilings!. its atmosphere must be experienced.