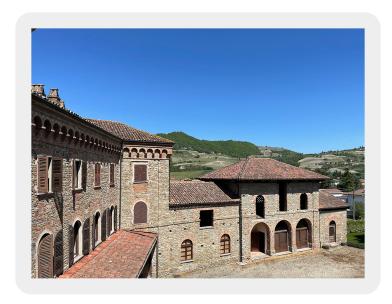

#### **HISTORIC COUNTRY ESTATE**

Located in a dominant and panoramic position within its own private estate of 1.3 hectares

These stunning buildings date back to early 19th century maintaining the intesting and important architecture of the ancient houses.

The buildings boast 1700 sqm of characteristic space with brick exposed vaulted ceilings, original cotto floors, original fireplaces, arched windows, high ceilings!. its atmosphere must be experienced.