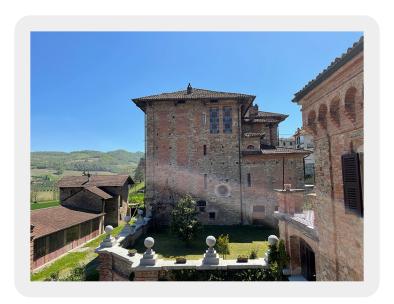

#### **HISTORIC COUNTRY ESTATE**

Located in a dominant and panoramic position within its own private estate of 1.3 hectares

These stunning buildings date back to early 19th century maintaining the intesting and important architecture of the ancient houses.

The buildings boast 1700 sqm of characteristic space with brick exposed vaulted ceilings, original cotto floors, original fireplaces, arched windows, high ceilings!. its atmosphere must be experienced.