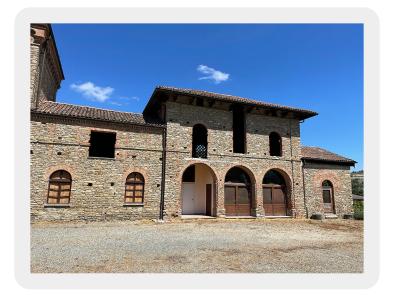

Country Estate with 1700 sqm of characteristic buildings with brick exposed vaulted ceilings, original cotto floors, original fireplaces, arched windows, high ceilings. its atmosphere must be experienced.

#### **HISTORIC COUNTRY ESTATE**

Located in a dominant and panoramic position within its own private estate of 1.3 hectares

These stunning buildings date back to early 19th century maintaining the intesting and important architecture of the ancient houses.

The buildings boast 1700 sqm of characteristic space with brick exposed vaulted ceilings, original cotto floors, original fireplaces, arched windows, high ceilings!. its atmosphere must be experienced.