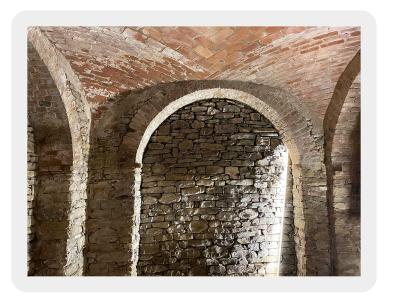

Country Estate with 1700 sqm of characteristic buildings with brick exposed vaulted ceilings, original cotto floors, original fireplaces, arched windows, high ceilings. its atmosphere must be experienced.

The buildings boast 1700 sqm of characteristic space with brick exposed vaulted ceilings, original cotto floors, original fireplaces, arched windows, high ceilings!. its atmosphere must be experienced.