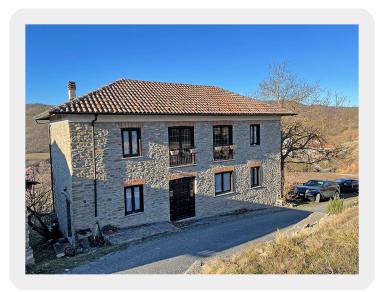

#### **Property One**

A restored characteristic stone farmhouse providing comfortable ready to move into accommodation over two floors.

#### **Ground Floor**

Living Room Kitchen Bathroom The property has cotto coloured floor tiles Panoramic windows which capture the countryside views

#### First Floor

Three Spacious bedrooms all with arched windows overlooking the panorama Two Bathrooms each with shower