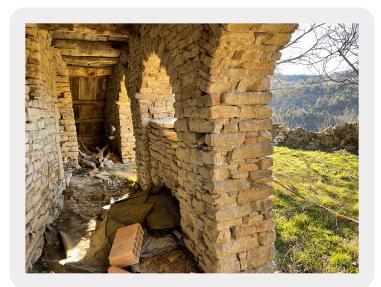

#### House Two

The most charming ancient Langhe Stone farmhouse full of original features, character and charm This large property of around 300 sqm requires complete restoration giving one the possibility to personally create the house of your dreams bringing this ancient ruin back to life

Surrounding the properties is a wide expanse of meadowland , ample space to leave to the beauty of nature or develop as one

require s

The properties can also be purchased as follows -

The habitable restored stone house and land is  $\in$  210.000, The ancient stone ruin for complete restoration is  $\in$  100.000