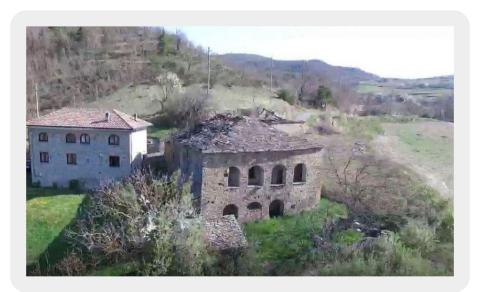

#### House Two

The most charming ancient Langhe Stone farmhouse full of original features, character and charm This large property of around 300 sqm requires complete restoration giving one the possibility to personally create the house of your dreams bringing this ancient ruin back to life

Surrounding the properties is a wide expanse of meadowland , ample space to leave to the beauty of nature or develop as one

require s

The properties can also be purchased as follows -

The habitable restored stone house and land is  $\in$  210.000, The ancient stone ruin for complete restoration is  $\in$  100.000