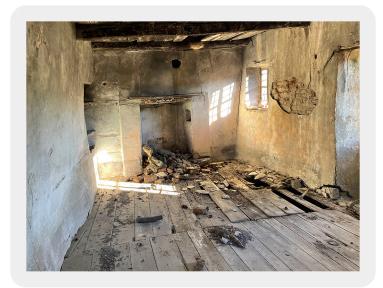

#### House Two

The most charming ancient Langhe Stone farmhouse full of original features, character and charm This large property of around 300 sqm requires complete restoration giving one the possibility to personally create the house of your dreams bringing this ancient ruin back to life

Surrounding the properties is a wide expanse of meadowland , ample space to leave to the beauty of nature or develop as one

require s

The properties can also be purchased as follows -

The habitable restored stone house and land is  $\in$  210.000, The ancient stone ruin for complete restoration is  $\in$  100.000