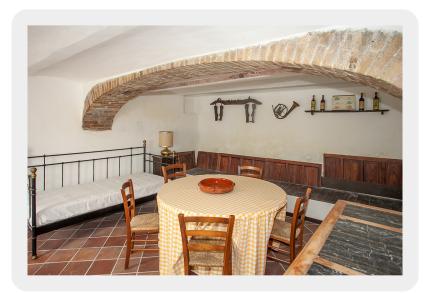

Bedroom with ensuite shower room and private terrace area Country style kitchen with brick vaulted ceiling

Bedroom with high wooden beamed ceiling with ensuite bathroom

Bedroom with brick vaulted ceiling, original cotto floors ensuite with luxury shower room for two !

The bathroom can be easily extended to incorporate a sauna if required

Further room with brick exposed arch and vaulted ceiling

Large living room / Kitchen , featuring a wood beamed ceiling and fireplace dating back to 1800 , this room has immediate access to the garden areas