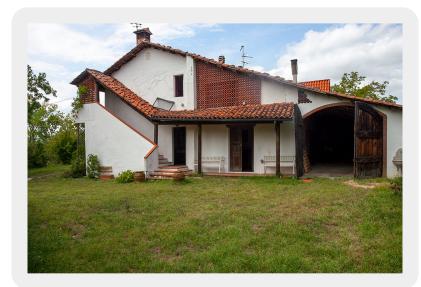

### **Property Description**

Semi detached restored very spacious farmhouse in a beautiful location close to the important towns of Monforte d' Alba and Dogliani

The property is attached to a neighbour on one side however its location within its own grounds means it enjoys many areas of complete privacy.

The property is restored in a traditional rustic style and has two distinct separate units but is also easily combined to become a very large house,

It would be very suitable as a small guest activity.

The bathroom can be easily extended to incorporate a sauna if required

Further room with brick exposed arch and vaulted ceiling

Large living room / Kitchen , featuring a wood beamed ceiling and fireplace dating back to 1800 , this room has immediate access to the garden areas