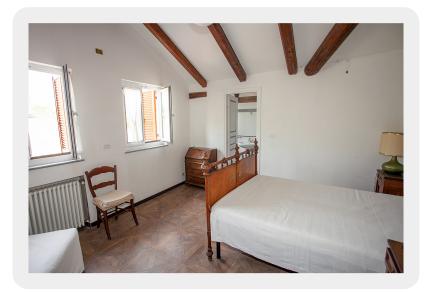

Bedroom with ensuite shower room and private terrace area Country style kitchen with brick vaulted ceiling

Bedroom with high wooden beamed ceiling with ensuite bathroom

Bedroom with brick vaulted ceiling, original cotto floors ensuite with luxury shower room for two !

The bathroom can be easily extended to incorporate a sauna if required

Further room with brick exposed arch and vaulted ceiling

Large living room / Kitchen , featuring a wood beamed ceiling and fireplace dating back to 1800 , this room has immediate access to the garden areas