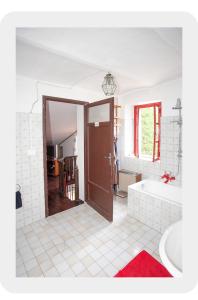

The bathroom can be easily extended to incorporate a sauna if required

Further room with brick exposed arch and vaulted ceiling

Large living room / Kitchen , featuring a wood beamed ceiling and fireplace dating back to 1800 , this room has immediate access to the garden areas