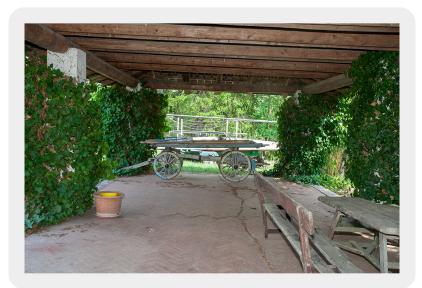

Storage room / cantina

Second Part

Accessed internally from the house or externally from the courtyard Entrance area/ living room 3 bedrooms I large bathroom Parquet wood floors

A vast area of meadowland surrounds the property with a covered portico area perfect for alfresco dining

Pizza / Bread oven

An interesting house with great potential ready to move into immediately The space is really very versatile and easily adapted and personalised