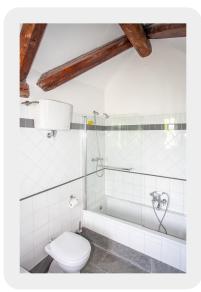

Bedroom with ensuite shower room and private terrace area Country style kitchen with brick vaulted ceiling

Bedroom with high wooden beamed ceiling with ensuite bathroom

Bedroom with brick vaulted ceiling, original cotto floors ensuite with luxury shower room for two !

The bathroom can be easily extended to incorporate a sauna if required

Further room with brick exposed arch and vaulted ceiling

Large living room / Kitchen , featuring a wood beamed ceiling and fireplace dating back to 1800 , this room has immediate access to the garden areas