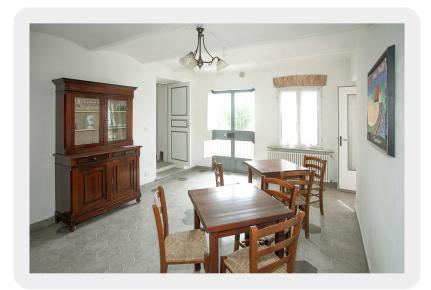

Storage room / cantina

Second Part

Accessed internally from the house or externally from the courtyard Entrance area/ living room 3 bedrooms I large bathroom Parquet wood floors

A vast area of meadowland surrounds the property with a covered portico area perfect for alfresco dining