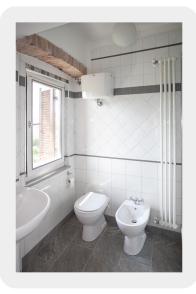

Bedroom with ensuite shower room and private terrace area Country style kitchen with brick vaulted ceiling

Bedroom with high wooden beamed ceiling with ensuite bathroom

Bedroom with brick vaulted ceiling, original cotto floors ensuite with luxury shower room for two !

The bathroom can be easily extended to incorporate a sauna if required

Further room with brick exposed arch and vaulted ceiling

Large living room / Kitchen , featuring a wood beamed ceiling and fireplace dating back to 1800 , this room has immediate access to the garden areas