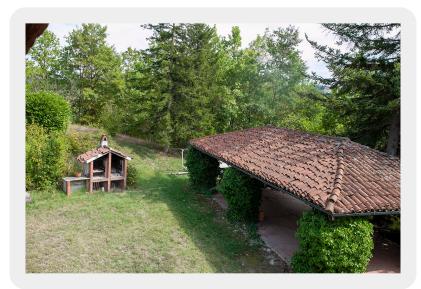

Storage room / cantina

Second Part

Accessed internally from the house or externally from the courtyard Entrance area/ living room 3 bedrooms I large bathroom Parquet wood floors

A vast area of meadowland surrounds the property with a covered portico area perfect for alfresco dining

Pizza / Bread oven

An interesting house with great potential ready to move into immediately The space is really very versatile and easily adapted and personalised