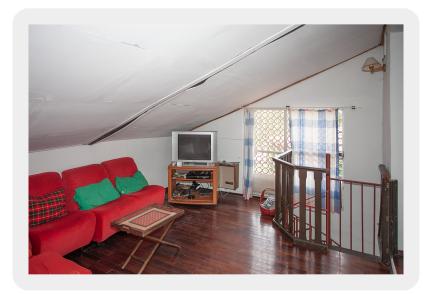

ury shower room for two !

The bathroom can be easily extended to incorporate a sauna if required

Further room with brick exposed arch and vaulted ceiling

Large living room / Kitchen , featuring a wood beamed ceiling and fireplace dating back to 1800 , this room has immediate access to the garden areas

Storage room / cantina

Second Part

Accessed internally from the house or externally from the courtyard Entrance area/ living room 3 bedrooms I large bathroom Parquet wood floors

A vast area of meadowland surrounds the property with a covered portico area perfect for alfresco dining

Pizza / Bread oven

An interesting house with great potential ready to move into immediately The space is really very versatile and easily adapted and personalised

# Property photos































































# piedmontproperty.com

PiedmontProperty.com - client.info@piedmontproperty.com - Tel: 0039 0173 529277 / 0039 3337464121