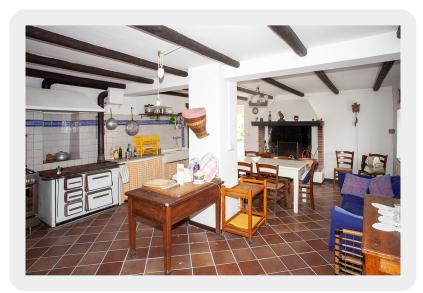

The bathroom can be easily extended to incorporate a sauna if required

Further room with brick exposed arch and vaulted ceiling

Large living room / Kitchen , featuring a wood beamed ceiling and fireplace dating back to 1800 , this room has immediate access to the garden areas