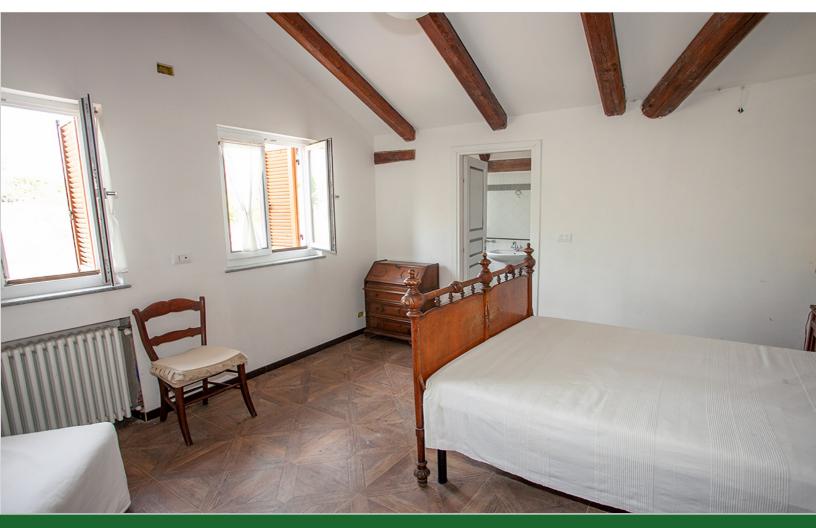

Bedroom with ensuite shower room and private terrace area Country style kitchen with brick vaulted ceiling

Bedroom with high wooden beamed ceiling with ensuite bathroom

Bedroom with brick vaulted ceiling, original cotto floors ensuite with luxury shower room for two !

The bathroom can be easily extended to incorporate a sauna if required

Further room with brick exposed arch and vaulted ceiling

Large living room / Kitchen , featuring a wood beamed ceiling and fireplace dating back to 1800 , this room has immediate access to the garden areas