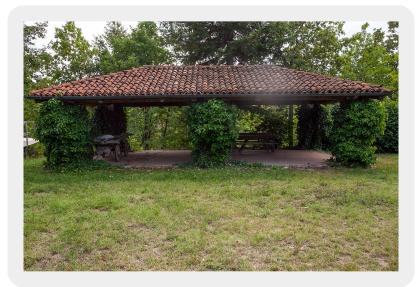

Storage room / cantina

Second Part

Accessed internally from the house or externally from the courtyard Entrance area/ living room 3 bedrooms I large bathroom Parquet wood floors

A vast area of meadowland surrounds the property with a covered portico area perfect for alfresco dining

Pizza / Bread oven

An interesting house with great potential ready to move into immediately The space is really very versatile and easily adapted and personalised