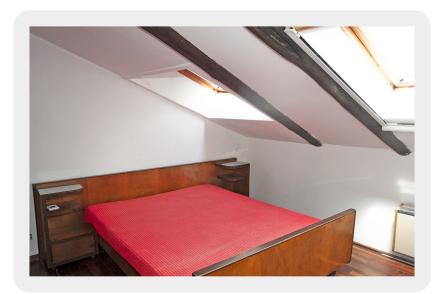

shower room for two !

The bathroom can be easily extended to incorporate a sauna if required

Further room with brick exposed arch and vaulted ceiling

Large living room / Kitchen , featuring a wood beamed ceiling and fireplace dating back to 1800 , this room has immediate access to the garden areas

Storage room / cantina

Second Part

Accessed internally from the house or externally from the courtyard Entrance area/ living room 3 bedrooms I large bathroom Parquet wood floors

A vast area of meadowland surrounds the property with a covered portico area perfect for alfresco dining

Pizza / Bread oven

An interesting house with great potential ready to move into immediately The space is really very versatile and easily adapted and personalised

# Property photos































































# piedmontproperty.com

PiedmontProperty.com - client.info@piedmontproperty.com - Tel: 0039 0173 529277 / 0039 3337464121