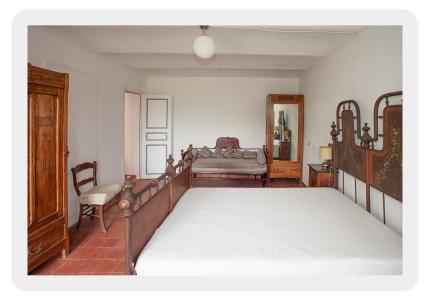

ower room for two !

The bathroom can be easily extended to incorporate a sauna if required

Further room with brick exposed arch and vaulted ceiling

Large living room / Kitchen , featuring a wood beamed ceiling and fireplace dating back to 1800 , this room has immediate access to the garden areas

Storage room / cantina

Second Part

Accessed internally from the house or externally from the courtyard Entrance area/ living room 3 bedrooms I large bathroom Parquet wood floors

A vast area of meadowland surrounds the property with a covered portico area perfect for alfresco dining

Pizza / Bread oven

An interesting house with great potential ready to move into immediately The space is really very versatile and easily adapted and personalised

# Property photos































































# piedmontproperty.com

PiedmontProperty.com - client.info@piedmontproperty.com - Tel: 0039 0173 529277 / 0039 3337464121