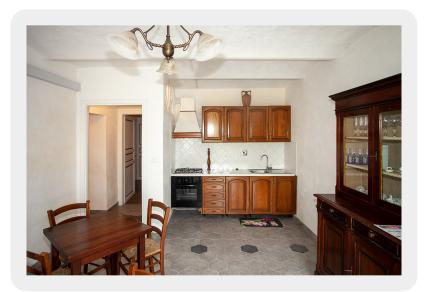

Storage room / cantina

Second Part

Accessed internally from the house or externally from the courtyard Entrance area/ living room 3 bedrooms I large bathroom Parquet wood floors

A vast area of meadowland surrounds the property with a covered portico area perfect for alfresco dining