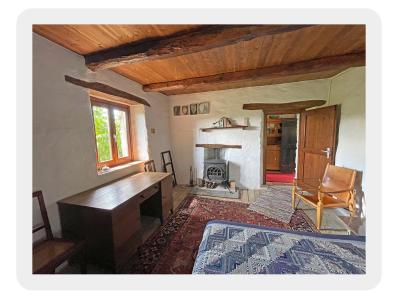

It's a truly charming room with immediate access to the delightful courtyard area perfect for alfresco dining and enjoying the alfresco Italian lifestyle

Spacious Bathroom with corner bath and shower.

Bedroom 1 - light spacious room with its own fireplace and access to a balcony overlooking the panoramic views

### **Property Description**

This group of Langhe Stone houses have been renovated and provide charming characteristic accommodation. They enjoy the most beautiful far reaching countryside views.

The renovation has respected the original character of the old properties maintaining many original features including exposed old stone, wood beamed ceilings and some original floors.