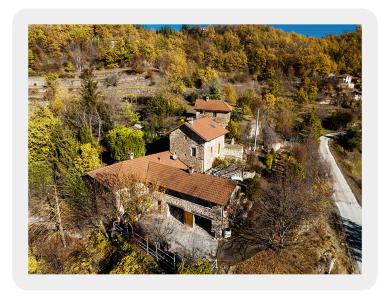

## Location

The property is situated in a private and tranquil location in an elevated position with the most beautiful views yet just a short drive to the nearby town that boasts portici, medieval buildings, and small cobbled and an excellent infrastructure with fresh pasta shops, butcher, bakers, home made ice cream, bars, restaurants and of course a wine shops/enoteca.... The important towns of Alba and Acqui Terme are close by and the Italian Riveria can be reached within 1 hour

The properties are set within their own grounds bordered by traditional Langhe stone walls. The gardens are beautiful and boast a vast selection of mature trees and shrubs which provide an oasis of colour in each season.

The surrounding land totals around 20,000 sqm, ample space for a vegetable garden, a swimming pool it could also be perfect for horses, for a hazelnut grove or to plant vines.

BBQ Area