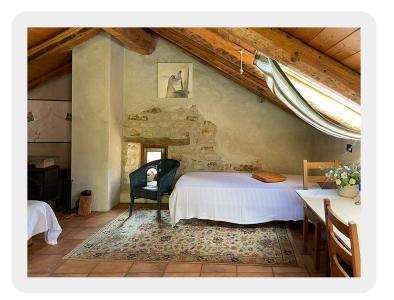

Currently used for family get togethers and parties, it could be an independent guest apartment for friends family or rent.

Independent external access to first floor loft level -

Large loft area used as a bedroom and bathroom

This room is truly charming with a high exposed wooden beamed ceiling, terracotta colour floor tiles and some exposed stone walls Bathroom with shower

Further building with useful storage space on the ground floor

and beautifully restored guest bedroom and ensuite bathroom with shower on the first floor , this room also features a wood beamed ceiling