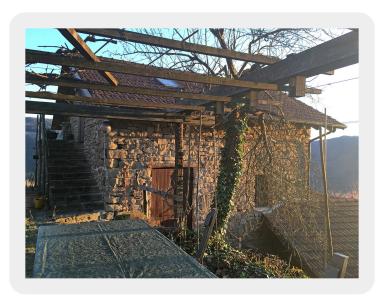

This room is truly charming with a high exposed wooden beamed ceiling, terracotta colour floor tiles and some exposed stone walls Bathroom with shower

Further building with useful storage space on the ground floor