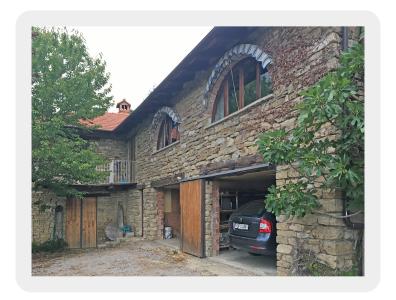

#### House 2

Ground Floor

Character arched stone room currently used for storage

First floor

Independent access by external staircase -

Very Large open plan room with fitted kitchen and wood burning stove

This room is very light and features wooden ceiling beams

Currently used for family get togethers and parties, it could be an independent guest apartment for friends family or rent.

Independent external access to first floor loft level -

Large loft area used as a bedroom and bathroom

This room is truly charming with a high exposed wooden beamed ceiling, terracotta colour floor tiles and some exposed stone walls Bathroom with shower

Further building with useful storage space on the ground floor