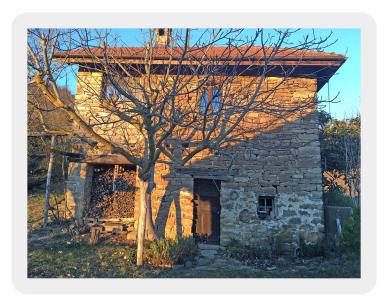

### **Property Description**

This group of Langhe Stone houses have been renovated and provide charming characteristic accommodation. They enjoy the most beautiful far reaching countryside views.

The renovation has respected the original character of the old properties maintaining many original features including exposed old stone, wood beamed ceilings and some original floors.

#### **Main House**

This property provides well appointed living accommodation on one level

#### **Ground floor**

Spacious character open plan kitchen and living room with high wooden beamed ceiling and three large arched windows which overlook the grounds and frame the panoramic views

This room features a beautiful fireplace