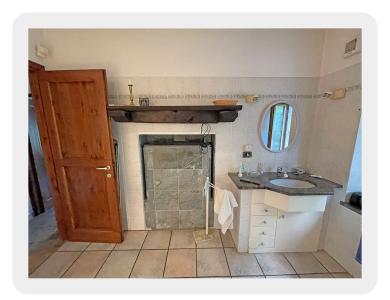

This room is truly charming with a high exposed wooden beamed ceiling, terracotta colour floor tiles and some exposed stone walls Bathroom with shower

Further building with useful storage space on the ground floor

and beautifully restored guest bedroom and ensuite bathroom with shower on the first floor , this room also features a wood beamed ceiling