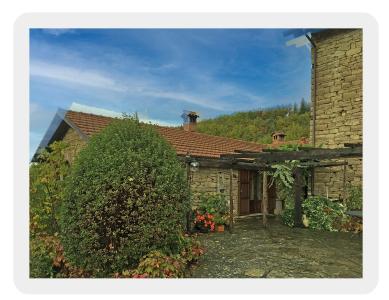

### **Property Description**

This group of Langhe Stone houses have been renovated and provide charming characteristic accommodation. They enjoy the most beautiful far reaching countryside views.

The renovation has respected the original character of the old properties maintaining many original features including exposed old stone, wood beamed ceilings and some original floors.

#### Grounds and outside areas

The atmosphere or the properties and the space around and between them truly adds to the charm

There are many different terrace areas perfect to enjoy the shade or sun as you prefer and to enjoy the stunning landscape that surrounds the properties.

The properties are set within their own grounds bordered by traditional Langhe stone walls. The gardens are beautiful and boast a vast selection of mature trees and shrubs which provide an oasis of colour in each season.