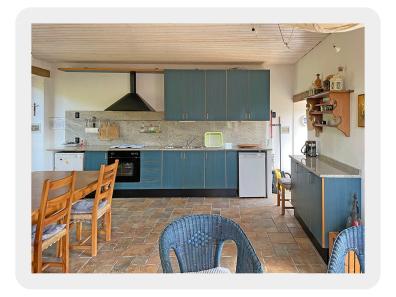

#### **Ground floor**

Spacious character open plan kitchen and living room with high wooden beamed ceiling and three large arched windows which overlook the grounds and frame the panoramic views

This room features a beautiful fireplace

It's a truly charming room with immediate access to the delightful courtyard area perfect for alfresco dining and enjoying the alfresco Italian lifestyle

Spacious Bathroom with corner bath and shower.

Bedroom 1 - light spacious room with its own fireplace and access to a balcony overlooking the panoramic views