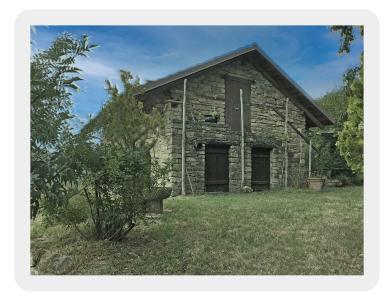

### **Property Description**

This group of Langhe Stone houses have been renovated and provide charming characteristic accommodation. They enjoy the most beautiful far reaching countryside views.

The renovation has respected the original character of the old properties maintaining many original features including exposed old stone, wood beamed ceilings and some original floors.

#### **Main House**

This property provides well appointed living accommodation on one level

#### House 2

Ground Floor

Character arched stone room currently used for storage

First floor

Independent access by external staircase -

Very Large open plan room with fitted kitchen and wood burning stove

This room is very light and features wooden ceiling beams