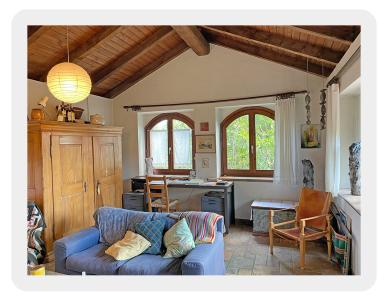

#### House 2

Ground Floor

Character arched stone room currently used for storage

First floor

Independent access by external staircase -

Very Large open plan room with fitted kitchen and wood burning stove

This room is very light and features wooden ceiling beams

Currently used for family get togethers and parties, it could be an independent guest apartment for friends family or rent.

Independent external access to first floor loft level -

Large loft area used as a bedroom and bathroom