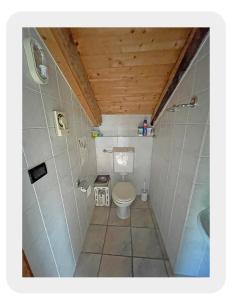

It's a truly charming room with immediate access to the delightful courtyard area perfect for alfresco dining and enjoying the alfresco Italian lifestyle

Spacious Bathroom with corner bath and shower.

Bedroom 1 - light spacious room with its own fireplace and access to a balcony overlooking the panoramic views