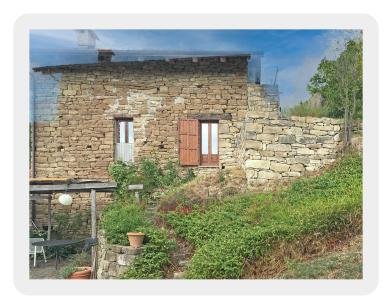

### **Property Description**

This group of Langhe Stone houses have been renovated and provide charming characteristic accommodation. They enjoy the most beautiful far reaching countryside views.

The renovation has respected the original character of the old properties maintaining many original features including exposed old stone, wood beamed ceilings and some original floors.

#### Grounds and outside areas

The atmosphere or the properties and the space around and between them truly adds to the charm

There are many different terrace areas perfect to enjoy the shade or sun as you prefer and to enjoy the stunning landscape that surrounds the properties.

The properties are set within their own grounds bordered by traditional Langhe stone walls. The gardens are beautiful and boast a vast selection of mature trees and shrubs which provide an oasis of colour in each season.