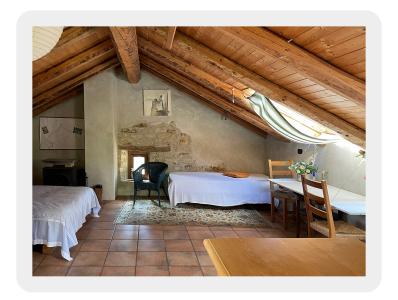

Currently used for family get togethers and parties, it could be an independent guest apartment for friends family or rent.

Independent external access to first floor loft level -

Large loft area used as a bedroom and bathroom

This room is truly charming with a high exposed wooden beamed ceiling, terracotta colour floor tiles and some exposed stone walls Bathroom with shower

Further building with useful storage space on the ground floor