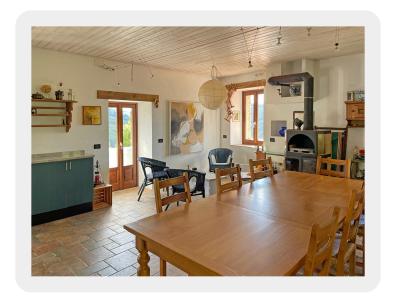

#### **Ground floor**

Spacious character open plan kitchen and living room with high wooden beamed ceiling and three large arched windows which overlook the grounds and frame the panoramic views

This room features a beautiful fireplace

#### House 2

Ground Floor

Character arched stone room currently used for storage

First floor

Independent access by external staircase -

Very Large open plan room with fitted kitchen and wood burning stove

This room is very light and features wooden ceiling beams