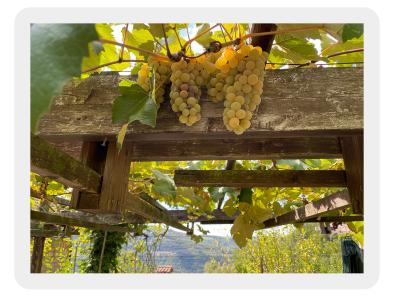

The properties are set within their own grounds bordered by traditional Langhe stone walls. The gardens are beautiful and boast a vast selection of mature trees and shrubs which provide an oasis of colour in each season.

The surrounding land totals around 20,000 sqm, ample space for a vegetable garden, a swimming pool it could also be perfect for horses, for a hazelnut grove or to plant vines.

BBQ Area