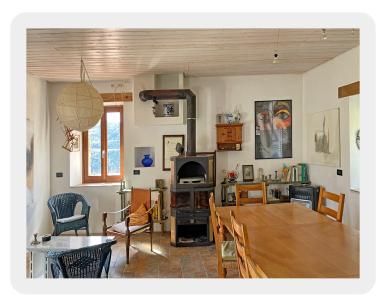

#### **Ground floor**

Spacious character open plan kitchen and living room with high wooden beamed ceiling and three large arched windows which overlook the grounds and frame the panoramic views

This room features a beautiful fireplace

#### House 2

Ground Floor

Character arched stone room currently used for storage

First floor

Independent access by external staircase -

Very Large open plan room with fitted kitchen and wood burning stove

This room is very light and features wooden ceiling beams