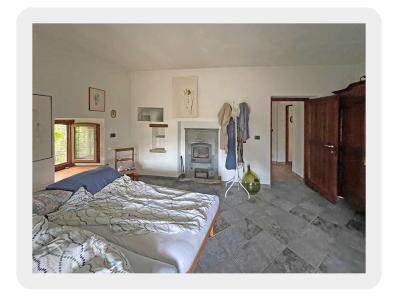

It's a truly charming room with immediate access to the delightful courtyard area perfect for alfresco dining and enjoying the alfresco Italian lifestyle

Spacious Bathroom with corner bath and shower.

Bedroom 1 - light spacious room with its own fireplace and access to a balcony overlooking the panoramic views