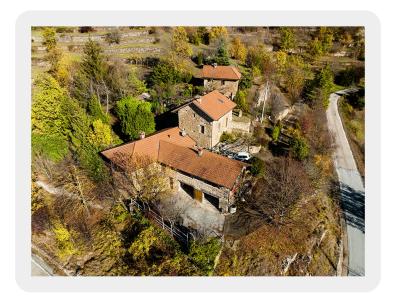

Charming and very interesting group of houses, suitable as a permanent home or vacation home for one or more families, an interesting investment for friends to purchase or to develop a small business activity with holiday rental possibilities.

### **Property Description**

This group of Langhe Stone houses have been renovated and provide charming characteristic accommodation. They enjoy the most beautiful far reaching countryside views.

The renovation has respected the original character of the old properties maintaining many original features including exposed old stone, wood beamed ceilings and some original floors.

#### Grounds and outside areas

The atmosphere or the properties and the space around and between them truly adds to the charm

There are many different terrace areas perfect to enjoy the shade or sun as you prefer and to enjoy the stunning landscape that surrounds the properties.

The properties are set within their own grounds bordered by traditional Langhe stone walls. The gardens are beautiful and boast a vast selection of mature trees and shrubs which provide an oasis of colour in each season.

The surrounding land totals around 20,000 sqm, ample space for a vegetable garden, a swimming pool it could also be perfect for horses, for a hazelnut grove or to plant vines.

BBQ Area