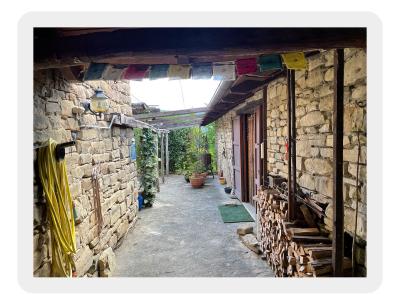

#### Grounds and outside areas

The atmosphere or the properties and the space around and between them truly adds to the charm

There are many different terrace areas perfect to enjoy the shade or sun as you prefer and to enjoy the stunning landscape that surrounds the properties.

The properties are set within their own grounds bordered by traditional Langhe stone walls. The gardens are beautiful and boast a vast selection of mature trees and shrubs which provide an oasis of colour in each season.

The surrounding land totals around 20,000 sqm, ample space for a vegetable garden, a swimming pool it could also be perfect for horses, for a hazelnut grove or to plant vines.

BBQ Area