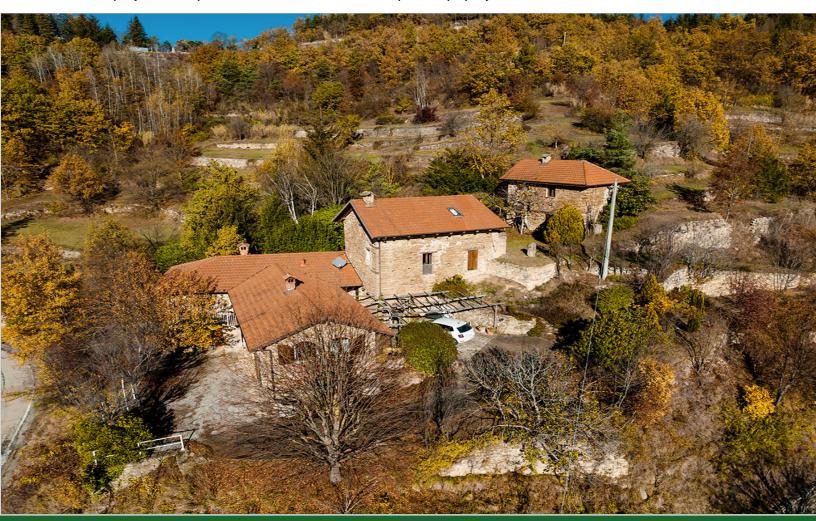

Charming and very interesting group of houses, suitable as a permanent home or vacation home for one or more families, an interesting investment for friends to purchase or to develop a small business activity with holiday rental possibilities.

## Location

The property is situated in a private and tranquil location in an elevated position with the most beautiful views yet just a short drive to the nearby town that boasts portici, medieval buildings, and small cobbled and an excellent infrastructure with fresh pasta shops, butcher, bakers, home made ice cream, bars, restaurants and of course a wine shops/enoteca.... The important towns of Alba and Acqui Terme are close by and the Italian Riveria can be reached within 1 hour

### **Property Description**

This group of Langhe Stone houses have been renovated and provide charming characteristic accommodation. They enjoy the most beautiful far reaching countryside views.

The renovation has respected the original character of the old properties maintaining many original features including exposed old stone, wood beamed ceilings and some original floors.

#### Grounds and outside areas

The atmosphere or the properties and the space around and between them truly adds to the charm

There are many different terrace areas perfect to enjoy the shade or sun as you prefer and to enjoy the stunning landscape that surrounds the properties.

The properties are set within their own grounds bordered by traditional Langhe stone walls. The gardens are beautiful and boast a vast selection of mature trees and shrubs which provide an oasis of colour in each season.

The surrounding land totals around 20,000 sqm, ample space for a vegetable garden, a swimming pool it could also be perfect for horses, for a hazelnut grove or to plant vines.

BBQ Area