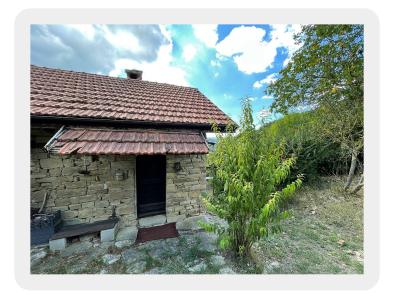

### **Property Description**

This group of Langhe Stone houses have been renovated and provide charming characteristic accommodation. They enjoy the most beautiful far reaching countryside views.

The renovation has respected the original character of the old properties maintaining many original features including exposed old stone, wood beamed ceilings and some original floors.

This room is truly charming with a high exposed wooden beamed ceiling, terracotta colour floor tiles and some exposed stone walls Bathroom with shower

Further building with useful storage space on the ground floor

and beautifully restored guest bedroom and ensuite bathroom with shower on the first floor , this room also features a wood beamed ceiling