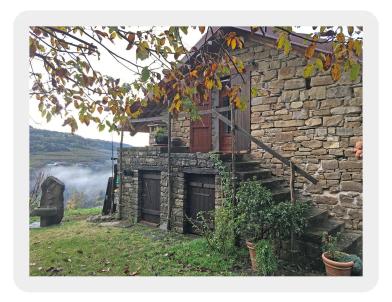

#### House 2

Ground Floor

Character arched stone room currently used for storage

First floor

Independent access by external staircase -

Very Large open plan room with fitted kitchen and wood burning stove

This room is very light and features wooden ceiling beams

Currently used for family get togethers and parties, it could be an independent guest apartment for friends family or rent.

Independent external access to first floor loft level -

Large loft area used as a bedroom and bathroom