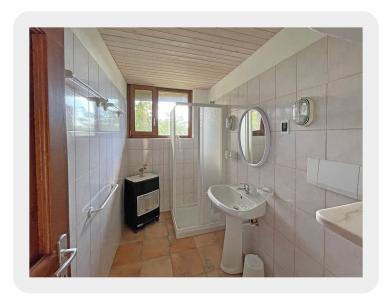

It's a truly charming room with immediate access to the delightful courtyard area perfect for alfresco dining and enjoying the alfresco Italian lifestyle

Spacious Bathroom with corner bath and shower.

Bedroom 1 - light spacious room with its own fireplace and access to a balcony overlooking the panoramic views