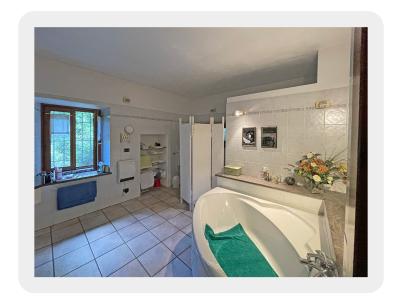

It's a truly charming room with immediate access to the delightful courtyard area perfect for alfresco dining and enjoying the alfresco Italian lifestyle

Spacious Bathroom with corner bath and shower.

Bedroom 1 - light spacious room with its own fireplace and access to a balcony overlooking the panoramic views