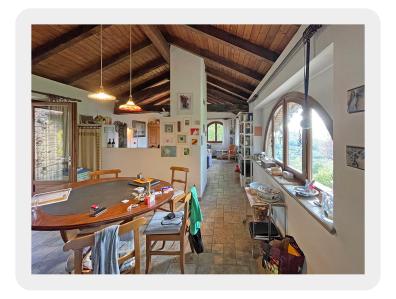

#### **Ground floor**

Spacious character open plan kitchen and living room with high wooden beamed ceiling and three large arched windows which overlook the grounds and frame the panoramic views

This room features a beautiful fireplace

It's a truly charming room with immediate access to the delightful courtyard area perfect for alfresco dining and enjoying the alfresco Italian lifestyle

Spacious Bathroom with corner bath and shower.

Bedroom 1 - light spacious room with its own fireplace and access to a balcony overlooking the panoramic views