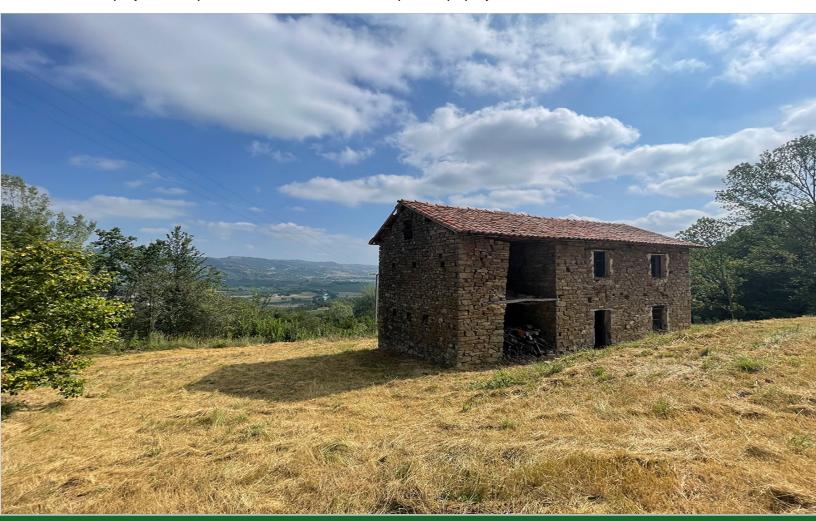

# piedmontproperty.com

PiedmontProperty.com - Telephone: 0039 3337464121 - client.info@piedmontproperty.com

Stone House For Restoration in Piemonte-Monferatto Hills

Reference: 8269 - Price: €100,000.

### Location

Langhe Stone House for restoration situated in a south facing panoramic location with beautiful views over the Piedmontese countryside and nearby ancient village.

Located in a tranquil private position yet just a few minutes to a charming Piedmontese village that boasts an excellent infrastructure with general store, restaurants, bars delicatessen, etc

### **Property Description**

An exciting ?opportunity to buy this utterly charming old stone house, it's situated in the countryside in a peaceful and private location with breathtaking panoramic views of the surrounding picturesque countryside and the majestic castle of the village.

This unique property is a blank canvas waiting for your personal touch.

While it requires complete restoration, it has retained its historic character and charm offering a glimpse into its past.

There is already a plan with some ideas of what could be created but the real beauty of this property is that you can design and create the property of your dreams exactly to your personal specification