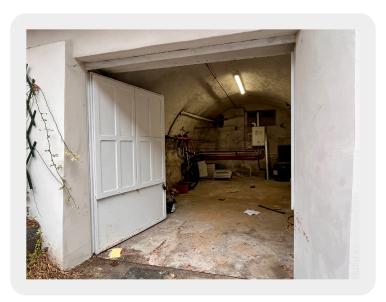

On the ground floor there is also a garage which is unique for the location, its a very rare find to have a house in the historical part of town and also a garage!

On the ground floor there is also an interesting cantina with brick vaulted ceiling