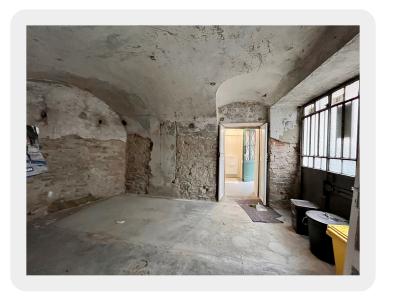

On the ground floor there is also a garage which is unique for the location, its a very rare find to have a house in the historical part of town and also a garage!

On the ground floor there is also an interesting cantina with brick vaulted ceiling