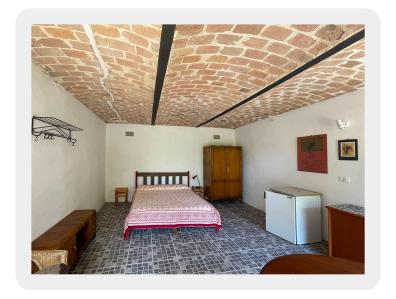

Features of the house includes wood doors an original fireplace and vaulted ceilings.

The main entrance is on the first floor and opens into a spacious open plan living and kitchen area, along with three generously-sized bedrooms and two well-appointed bathrooms.