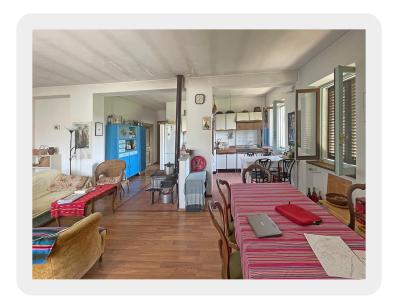

## **Property Description**

Detached Country house nestled at the end of a tranquil country lane

The property offers spacious habitable and ready to move into accomodation with great potential to develop as one personalises the home

Features of the house includes wood doors an original fireplace and vaulted ceilings.

The main entrance is on the first floor and opens into a spacious open plan living and kitchen area, along with three generously-sized bedrooms and two well-appointed bathrooms.

# **Property photos**