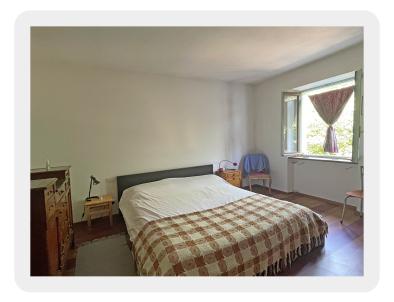

Features of the house includes wood doors an original fireplace and vaulted ceilings.

The main entrance is on the first floor and opens into a spacious open plan living and kitchen area, along with three generously-sized bedrooms and two well-appointed bathrooms.