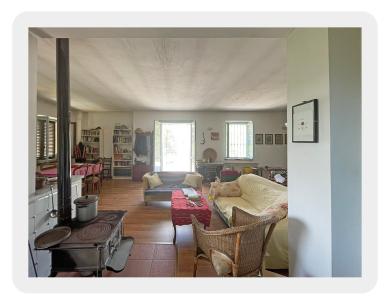

Features of the house includes wood doors an original fireplace and vaulted ceilings.

The main entrance is on the first floor and opens into a spacious open plan living and kitchen area, along with three generously-sized bedrooms and two well-appointed bathrooms.

# **Property photos**