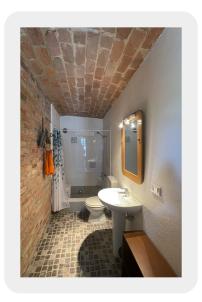

Features of the house includes wood doors an original fireplace and vaulted ceilings.

The main entrance is on the first floor and opens into a spacious open plan living and kitchen area, along with three generously-sized bedrooms and two well-appointed bathrooms.