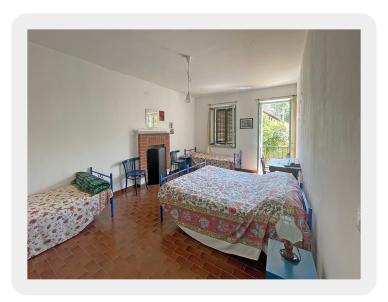

Features of the house includes wood doors an original fireplace and vaulted ceilings.

The main entrance is on the first floor and opens into a spacious open plan living and kitchen area, along with three generously-sized bedrooms and two well-appointed bathrooms.