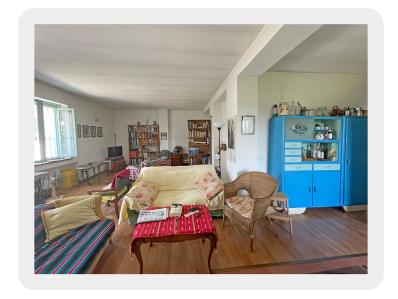

Features of the house includes wood doors an original fireplace and vaulted ceilings.

The main entrance is on the first floor and opens into a spacious open plan living and kitchen area, along with three generously-sized bedrooms and two well-appointed bathrooms.

If desired this floor can easily be divided into two separate areas , providing flexibility for various living arrangements.

The ground floor is a versatile space, featuring an en-suite bedroom with a bathroom for added convenience. Additionally, a spacious room currently used as a fitness/ yoga room