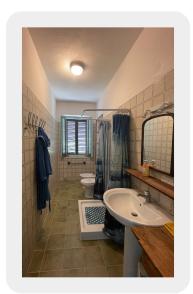

Features of the house includes wood doors an original fireplace and vaulted ceilings.

The main entrance is on the first floor and opens into a spacious open plan living and kitchen area, along with three generously-sized bedrooms and two well-appointed bathrooms.