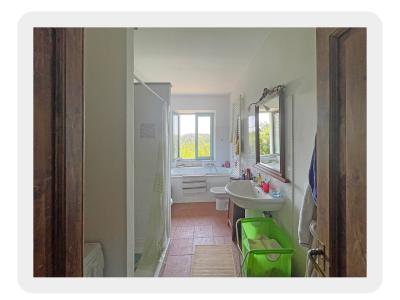

Features of the house includes wood doors an original fireplace and vaulted ceilings.

The main entrance is on the first floor and opens into a spacious open plan living and kitchen area, along with three generously-sized bedrooms and two well-appointed bathrooms.