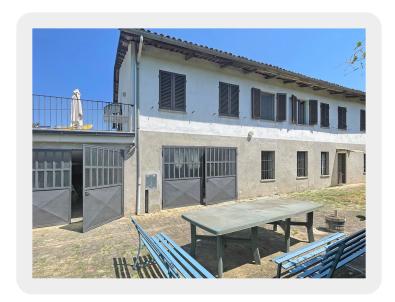

Features of the house includes wood doors an original fireplace and vaulted ceilings.

The main entrance is on the first floor and opens into a spacious open plan living and kitchen area, along with three generously-sized bedrooms and two well-appointed bathrooms.

If desired this floor can easily be divided into two separate areas , providing flexibility for various living arrangements.

The ground floor is a versatile space, featuring an en-suite bedroom with a bathroom for added convenience. Additionally, a spacious room currently used as a fitness/ yoga room